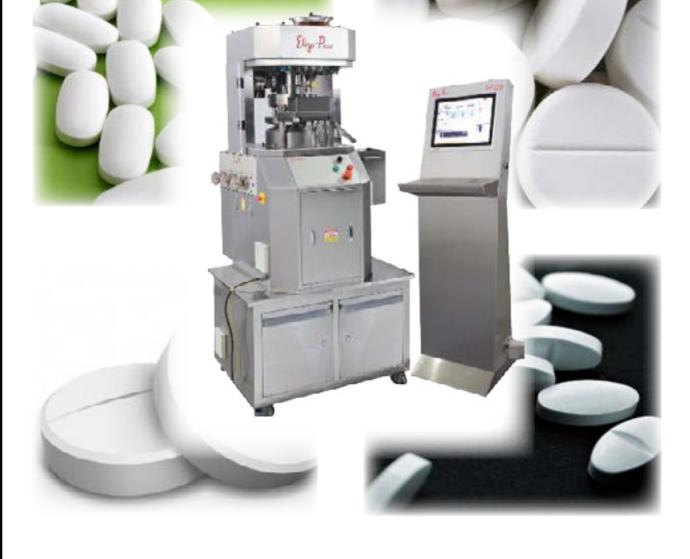

**A1** 

Eliza-Press 200

Due to continued updating of our equipment, the texts, illustrations and technical specifications mentioned on these pages are illustrative only and are subject to change without notice.

Elizabeth Europe, expert tooling partner for pharmaceutical industry; European Production site of the Elizabeth Companies (Pharmaceutical tooling World leader).

Elizabeth Europe has a turnover of 12 million euros, has a staff composed of 100 people, and has 4 sectors: Compression tooling (1st in France, 650 customers in Europe), Blister tooling (1st in France, 300 customers in Europe), Press parts (1st in France, 50 % of French market) and Eliza-Press (rotary press).